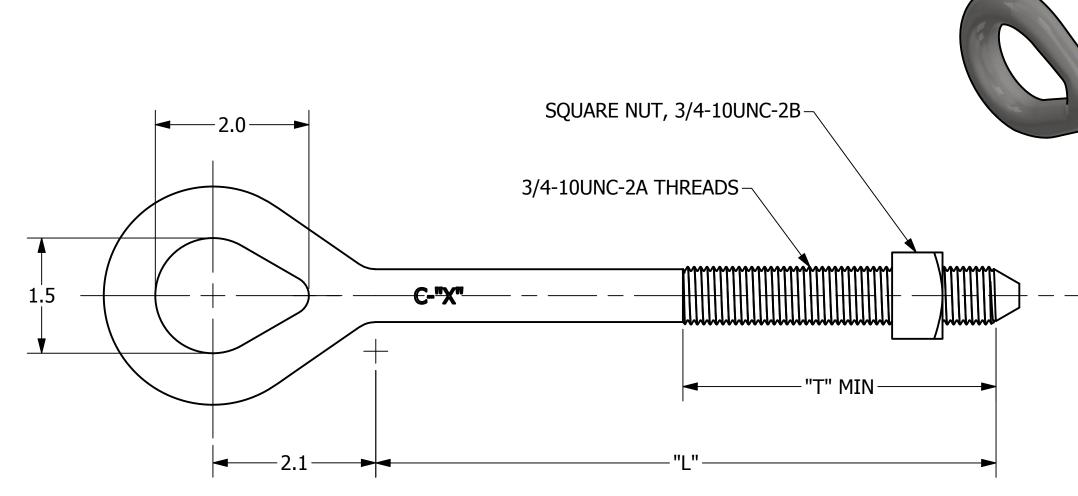

| CATALOG NO. | "L"  | "Т" |
|-------------|------|-----|
| 29978       | 8.0  | 4.0 |
| 29980       | 10.0 | 4.0 |
| 29982       | 12.0 | 6.0 |
| 29984       | 14.0 | 6.0 |
| 29986       | 16.0 | 6.0 |
| 29988       | 18.0 | 6.0 |
| 29990       | 20.0 | 6.0 |
| 2999022     | 22.0 | 6.0 |
| 2999024     | 24.0 | 6.0 |
| 2999026     | 26.0 | 6.0 |

- -NOTES
- 1. MATERIAL: STEEL.
- 2. FINISH: HOT DIP GALVANIZ
- 3. BOLT AND NUT ASSEMBLY M 20,050 LBS. PER ANSI C135.

| MEETS THE MINIMUM TENSILE LOAD OF<br>.4 AND C135.5 (LATEST REVISION).     Image: State of the systems of the syst |                                                                                            |                |           | 0        |  |
|----------------------------------------------------------------------------------------------------------------------------------------------------------------------------------------------------------------------------------------------------------------------------------------------------------------------------------------------------------------------------------------------------------------------------------------------------------------------------------------------------------------------------------------------------------------------------------------------------------------------------------------------------------------------------------------------------------------------------------------------------------------------------------------------------------------------------------------------------------------------------------------------------------------------------------------------------------------------------------------------------------------------------------------------------------------------------------------------------------------------------------------------------------------------------------------------------------------------------------------------------------------------------------------------------------------------------------------------------------------------------------------------------------------------------------------------------------------------------------------------------------------------------------------------------------------------------------------------------------------------------------------------------------------------------------------------------------------------------------------------------------------------------------------------------------------------------------------------------------------------------------------------------------------------------------------------------------------------------------------------------------------------------------------------------------------------|--------------------------------------------------------------------------------------------|----------------|-----------|----------|--|
| MEETS THE MINIMUM TENSILE LOAD OF<br>.4 AND C135.5 (LATEST REVISION).<br>HUBBELL POWER SYSTEMS, INC<br>HUBBELL POWER SYSTEMS, INC<br>HUBBELL POWER SYSTEMS, INC<br>UNCLEYE BOLT, 3/4"<br>SIZE CAT / PART / ASSY NO.<br>B SEE CHART<br>SA29978                                                                                                                                                                                                                                                                                                                                                                                                                                                                                                                                                                                                                                                                                                                                                                                                                                                                                                                                                                                                                                                                                                                                                                                                                                                                                                                                                                                                                                                                                                                                                                                                                                                                                                                                                                                                                        | -                                                                                          |                |           |          |  |
| HUBBELL POWER SYSTEMS, INC<br>HUBBELL POWER SYSTEMS, INC<br>HUBBELL POWER SYSTEMS, INC<br>UTLE<br>OVALEYE BOLT, 3/4"<br>SIZE CAT / PART / ASSY NO.<br>B SEE CHART<br>OVALEYE BOLT, 3/4"<br>DWG NO.<br>SA29978<br>DATE 5/13/2020<br>SHEET 1 OF 1                                                                                                                                                                                                                                                                                                                                                                                                                                                                                                                                                                                                                                                                                                                                                                                                                                                                                                                                                                                                                                                                                                                                                                                                                                                                                                                                                                                                                                                                                                                                                                                                                                                                                                                                                                                                                      | ED PER ASTM A153.<br>MEETS THE MINIMUM TENSILE LOAD OF<br>.4 AND C135.5 (LATEST REVISION). |                |           |          |  |
| ITLE OVALEYE BOLT, 3/4"   SIZE CAT / PART / ASSY NO. DWG NO. REV   SIZE CAT / PART / ASSY NO. DWG NO. REV   DWG NO. SA29978 C                                                                                                                                                                                                                                                                                                                                                                                                                                                                                                                                                                                                                                                                                                                                                                                                                                                                                                                                                                                                                                                                                                                                                                                                                                                                                                                                                                                                                                                                                                                                                                                                                                                                                                                                                                                                                                                                                                                                        | HUBBELL POWER SYSTEMS, INC.                                                                |                |           |          |  |
| B SEE CHART SA29978 C   NOT SCALE DRN BY O IS DATE 5/13/2020 SHEET 1 OE 1                                                                                                                                                                                                                                                                                                                                                                                                                                                                                                                                                                                                                                                                                                                                                                                                                                                                                                                                                                                                                                                                                                                                                                                                                                                                                                                                                                                                                                                                                                                                                                                                                                                                                                                                                                                                                                                                                                                                                                                            | ITLE                                                                                       |                |           |          |  |
|                                                                                                                                                                                                                                                                                                                                                                                                                                                                                                                                                                                                                                                                                                                                                                                                                                                                                                                                                                                                                                                                                                                                                                                                                                                                                                                                                                                                                                                                                                                                                                                                                                                                                                                                                                                                                                                                                                                                                                                                                                                                      | B SEE CHART                                                                                | SA29978        |           | <u> </u> |  |
|                                                                                                                                                                                                                                                                                                                                                                                                                                                                                                                                                                                                                                                                                                                                                                                                                                                                                                                                                                                                                                                                                                                                                                                                                                                                                                                                                                                                                                                                                                                                                                                                                                                                                                                                                                                                                                                                                                                                                                                                                                                                      |                                                                                            | DATE 5/13/2020 | SHEE[] () |          |  |